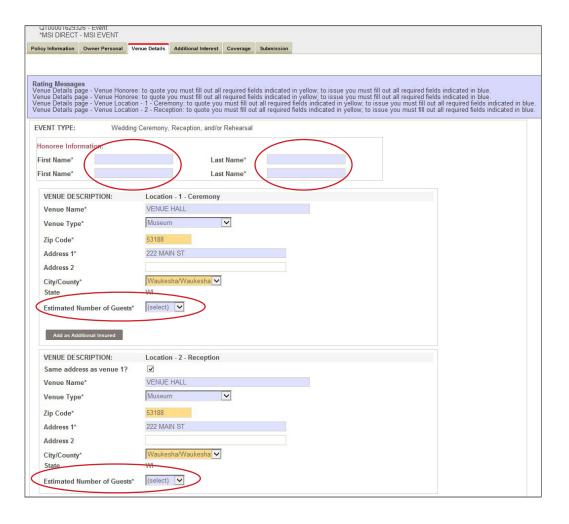

Fields that are often overlooked include:

- Policyholder phone number (owner personal page)
- The number of quests drop-down box (venue details page)
- The honoree information on the venue page (venue details page)
- The venue name or address (venue details page)

Fields that are often overlooked include:

- Policyholder phone number (owner personal page)
- The number of guests dropdown box (venue details page)
- The honoree information on the venue page (venue details page)
- The venue name or address (venue details page)