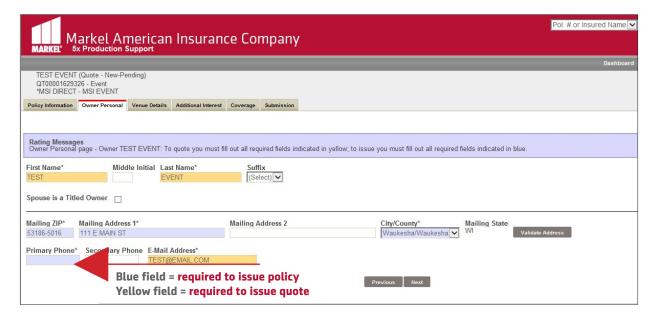

#### **Quoting in MAGIC**

All yellow fields are required pieces of information for quoting. All blue fields are required for processing a policy. Once all yellow and blue fields are completed, you will be able to issue a special event policy with a one-time payment.

Fields that are often overlooked include:

- Policyholder phone number (owner personal page)
- The number of quests drop-down box (venue details page)
- The honoree information on the venue page (venue details page)
- The venue name or address (venue details page)

Fields that are often overlooked include:

- Policyholder phone number (owner personal page)
- The number of guests dropdown box (venue details page)
- The honoree information on the venue page (venue details page)
- The venue name or address (venue details page)