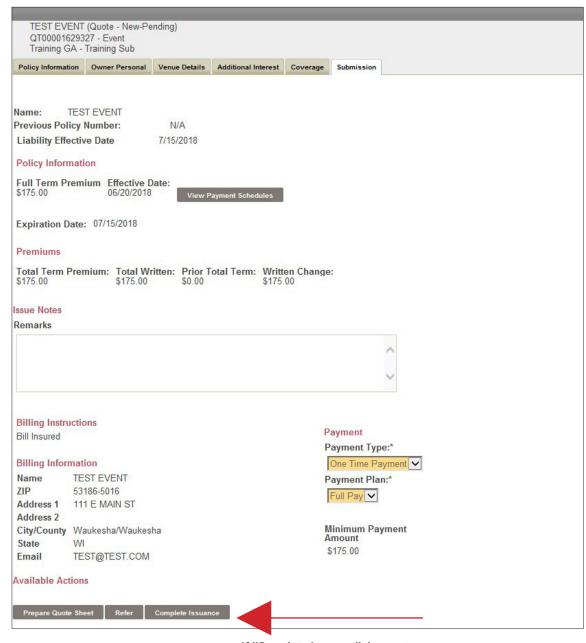

#### Issuing an event policy in MAGIC

When issuing a special event policy for a private event or wedding, if the "Complete Issuance" button on the submission page is not displayed, go back through the quote to verify all of yellow AND blue fields have been completed.

#### Issuing an event policy in MAGIC cont.

If all of the blue and yellow required fields are completed and the "Complete Issuance" button does not appear, please contact our Customer Service Center at 866-934-2099. Please do not refer the quote to the Markel underwriting department, as that will result in a longer wait time could potentially delay issuing the policy.

If "Complete Issuance" does not appear, please call 1-866-934-2099